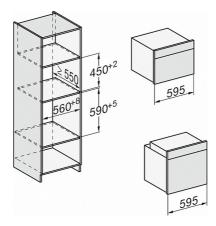

DG2840, DG7x40, DGC7x4x, DG7x6x, DGC7x6x, DGD7635, DGM7x4x, DO7, H28B/BP, H7x4xB/BM/BP, H7x6xB/BP, installation drawing

For further information please see next page...

Compact microwave combination oven with a seamless design, automatic programmes and combination modes.