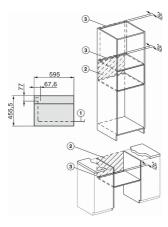

Compact microwave combination oven with a seamless design, automatic programmes and combination modes.

| Safety                                         |                                 |
|------------------------------------------------|---------------------------------|
| Appliance cooling system and touch-cool fronts | •                               |
| Safety switch-off                              | •                               |
| System lock                                    | •                               |
| Accessory drawer                               |                                 |
| Capacity                                       | 43                              |
| Technical data                                 |                                 |
| Oven compartment volume in I                   | 43                              |
| No. of shelf levels                            | 3                               |
| Oven light                                     | 1 LED spot                      |
| Microwave power levels in W                    | 80/150/300/450/600/850/1<br>000 |
| Appliance width in mm                          | 595                             |
| Appliance height in mm                         | 456                             |
| Appliance depth in mm                          | 563                             |
| Weight in kg                                   | 45,0                            |
| Total rated load in kW                         | 2,2                             |
| Voltage in V                                   | 220-240                         |
| Frequency in Hz                                | 50                              |
| Number of phases                               | 1                               |
| Fuse rating in A                               | 16                              |
| Mains cable with plug                          | •                               |
| Length of supply lead in m                     | 2,0                             |
| Standard accessories                           |                                 |
| Baking and roasting rack with PerfectClean     | 1                               |
| Glass tray                                     | 1                               |

Compact microwave combination oven with a seamless design, automatic programmes and combination modes.

H7x40BM/BMX, installation drawings

22 mm - glass 23,3 mm - metal

H7x40BM/BMX, installation drawings

H7x40BM/BMX, installation drawings