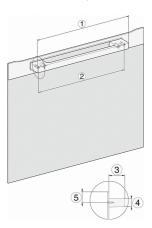

Compact microwave combination oven with a seamless design, automatic programmes and combination modes.

H7x40BM/BMX, installation drawings

22 mm - glass 23,3 mm - metal

H7x40BM/BMX, installation drawings

H7x40BM/BMX, installation drawings

1) Mains connection cable, L=2000 mm 2) No connection in this area

H7x40BM/BMX, installation drawings, GB, AUS 22 mm - glass

22 mm - glass 23.3 mm - metal

H7x4xBM, installation drawings If the oven is to be installed under a hob, follow the instructions for installing the hob and the height of the hob.