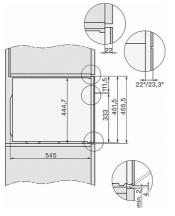

Compact microwave combination oven with a seamless design, automatic programmes and combination modes.

H7x40BM/BMX, installation drawings

22 mm - glass 23,3 mm - metal

H7x40BM/BMX, installation drawings

H7x40BM/BMX, installation drawings

1) Mains connection cable, L=2000 mm 2) No connection in this area

H7x40BM/BMX, installation drawings, GB, AUS 22 mm - glass

22 mm - glass 23.3 mm - metal

H7x4xBM, installation drawings If the oven is to be installed under a hob, follow the instructions for installing the hob and the height of the hob.