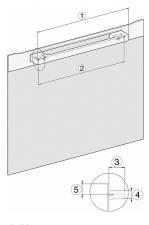

Compact microwave combination oven with a seamless design, automatic programmes and combination modes.

H7x40BM/BMX, installation drawings

22 mm - glass 23,3 mm - metal

H7x40BM/BMX, installation drawings

H7x40BM/BMX, installation drawings

1) Mains connection cable, L=2000 mm 2) No connection in this area

H7x40BM/BMX, installation drawings, GB, AUS 22 mm - glass

22 mm - glass 23.3 mm - metal

H7x4xBM, installation drawings If the oven is to be installed under a hob, follow the instructions for installing the hob and the height of the hob.