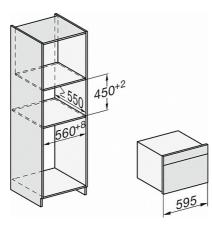

DG2840, DG7x40, DGC7x4x, DG7x6x, DGC7x6x, DGD7635, DGM7x4x, DO7, H28B/BP, H7x4xB/BM/BP, H7x6xB/BP, installation drawing

For further information please see next page...

Compact microwave combination oven with a seamless design, automatic programmes and combination modes.

3) Lüftungsausschnitt min. 150 cm<sup>2</sup>

1) 400 mm 2) 360 mm 3) 47 mm 4) 24 mm 5) 31,8 mm

H226x-1B/BP/E/EP/I/IP, H2760B/BP, H28x0B/BP, H7x40BM/BMX, H7x6xB/BP/BPX, installation drawings