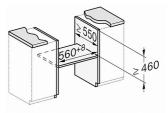

DG2840, DG7x40, DGC7x4x, DG7x6x, DGC7x6x, DGD7635, DGM7x4x, DO7, H28B/BP, H7x4xB/BM/BP, H7x6xB/BP, installation drawing

For further information please see next page...

Compact microwave combination oven with a seamless design, automatic programmes and combination modes.

3) Lüftungsausschnitt min. 150 cm<sup>2</sup>

1) 400 mm 2) 360 mm 3) 47 mm 4) 24 mm 5) 31,8 mm

H226x-1B/BP/E/EP/I/IP, H2760B/BP, H28x0B/BP, H7x40BM/BMX, H7x6xB/BP/BPX, installation drawings