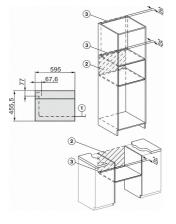

Compact microwave combination oven with a seamless design, automatic programmes and combination modes.

| Safety                                         |                                 |
|------------------------------------------------|---------------------------------|
| Appliance cooling system and touch-cool fronts | •                               |
| Safety switch-off                              | •                               |
| System lock                                    | •                               |
| Accessory drawer                               |                                 |
| Capacity                                       | 43                              |
| Technical data                                 |                                 |
| Oven compartment volume in I                   | 43                              |
| No. of shelf levels                            | 3                               |
| Oven light                                     | 1 LED spot                      |
| Microwave power levels in W                    | 80/150/300/450/600/850/1<br>000 |
| Appliance width in mm                          | 595                             |
| Appliance height in mm                         | 456                             |
| Appliance depth in mm                          | 563                             |
| Weight in kg                                   | 45,0                            |
| Total rated load in kW                         | 2,2                             |
| Voltage in V                                   | 220-240                         |
| Frequency in Hz                                | 50                              |
| Number of phases                               | 1                               |
| Fuse rating in A                               | 16                              |
| Mains cable with plug                          | •                               |
| Length of supply lead in m                     | 2,0                             |
| Standard accessories                           |                                 |
| Baking and roasting rack with PerfectClean     | 1                               |
| Glass tray                                     | 1                               |

DG2840, DG7x40, DGC7x4x, DG7x6x, DGC7x6x, DGD7635, DGM7x4x, DO7, H28B/BP, H7x4xB/BM/BP, H7x6xB/BP, installation drawing

For further information please see next page...

Compact microwave combination oven with a seamless design, automatic programmes and combination modes.

3) Lüftungsausschnitt min. 150 cm<sup>2</sup>

1) 400 mm 2) 360 mm 3) 47 mm 4) 24 mm 5) 31,8 mm

H226x-1B/BP/E/EP/I/IP, H2760B/BP, H28x0B/BP, H7x40BM/BMX, H7x6xB/BP/BPX, installation drawings