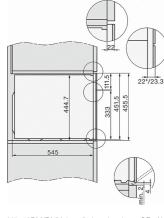

Compact microwave combination oven with a seamless design, automatic programmes and combination modes.

H7x40BM/BMX, installation drawings

22 mm - glass 23,3 mm - metal

H7x40BM/BMX, installation drawings

H7x40BM/BMX, installation drawings

1) Mains connection cable, L=2000 mm 2) No connection in this area

H7x40BM/BMX, installation drawings, GB, AUS 22 mm - glass

22 mm - glass 23.3 mm - metal

H7x4xBM, installation drawings If the oven is to be installed under a hob, follow the instructions for installing the hob and the height of the hob.