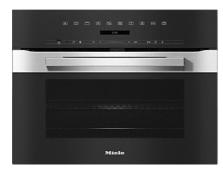

Compact microwave combination oven with a seamless design, automatic programmes and combination modes.

- Clear text display with sensor controls DirectSensor S
- Easy cleaning compartment with PerfectClean & linen structure
- Faster and more consistent results Quick & Gentle
- Network-enabled WiFi appliance Miele@home
- Get what you want in one easy step
  - Quick-MW and Popcorn button

Compact microwave combination oven with a seamless design, automatic programmes and combination modes.

| Safety                                         |                                 |
|------------------------------------------------|---------------------------------|
| Appliance cooling system and touch-cool fronts | •                               |
| Safety switch-off                              | •                               |
| System lock                                    | •                               |
| Accessory drawer                               |                                 |
| Capacity                                       | 43                              |
| Technical data                                 |                                 |
| Oven compartment volume in I                   | 43                              |
| No. of shelf levels                            | 3                               |
| Oven light                                     | 1 LED spot                      |
| Microwave power levels in W                    | 80/150/300/450/600/850/1<br>000 |
| Appliance width in mm                          | 595                             |
| Appliance height in mm                         | 456                             |
| Appliance depth in mm                          | 563                             |
| Weight in kg                                   | 45,0                            |
| Total rated load in kW                         | 2,2                             |
| Voltage in V                                   | 220-240                         |
| Frequency in Hz                                | 50                              |
| Number of phases                               | 1                               |
| Fuse rating in A                               | 16                              |
| Mains cable with plug                          | •                               |
| Length of supply lead in m                     | 2,0                             |
| Standard accessories                           |                                 |
| Baking and roasting rack with PerfectClean     | 1                               |
| Glass tray                                     | 1                               |